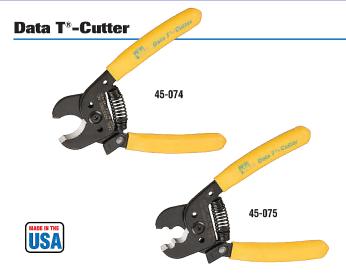

### **Electrician's Scissors**

- Cuts round communication cable and maintains cable geometry for better cable performance
- Cuts multi-pair cable up to .500 in. (12.7mm) and coaxial cable up to RG-9/U
- Suitable for soft cables (not ACSR)
- Steel reinforced center conductors can be trimmed with bolt cutting holes
- Locking latch keeps tool closed in pouch
- Data T®-Cutter II designed for RG-59 and RG-6 coaxial cable

| Description                    | Cat. No. |
|--------------------------------|----------|
| Data T <sup>®</sup> -Cutter    | 45-074   |
| Data T <sup>®</sup> -Cutter II | 45-075   |

- Designed for use in telephone and electrical service applications
- Cut up to 16 AWG solid and 12 AWG stranded wire
- Serrated surface on back blade edge cleans wire
- Electrician's Scissors with stripping notches strip 19 and 23 AWG wire