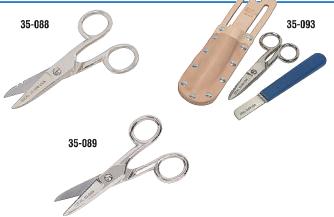

| Description                                                   | Cat. No. |
|---------------------------------------------------------------|----------|
| Electrician's Scissors w/stripping notches                    | 35-088   |
| Electrician's Scissors                                        | 35-089   |
| Cable Splicing Knife and Leather Holder                       | 35-091   |
| Leather Knife Holder Only                                     | 35-092   |
| Cable Splicing Kit (Scissors, Splicing Knife, Leather Holder) | 35-093   |
| Leather Holder only for Scissors and Knife                    | 35-094   |