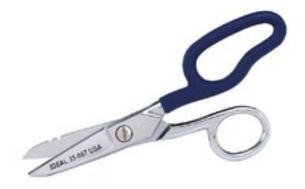

# LEVER SNIP ELECTRCIAN SCISSORS

Catalog # 35-087

## Features

- Ergonomic design gives added leverage
- Spring-action, mechanical advantage increases stripping leverage and reduces operator fatigue
- Double plated for added rust protection
- Extra-deep serrations grip wire better

Lever<sup>™</sup> -Snips Electrician's Scissors with Stripping Notches

- Ergonomic design gives added leverage
- Spring-action, mechanical advantage increases stripping leverage and reduces operator fatigue
- Double plated for added rust protection
- Extra-deep serrations grip wire better